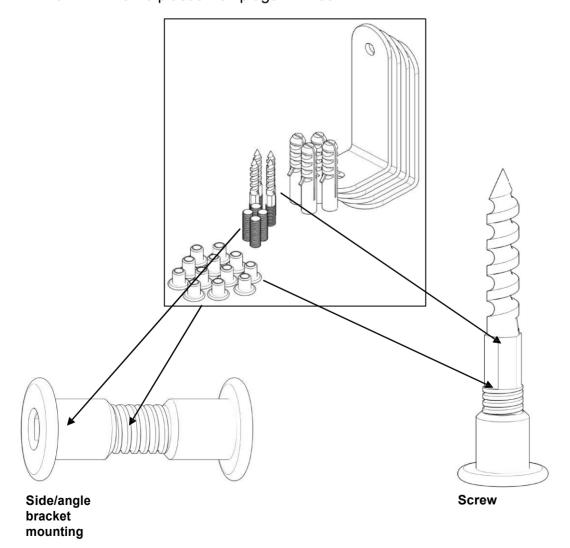

### **Included:**

| Pos. | <u>Description</u>                |
|------|-----------------------------------|
| 1    | 4 or 5 mounting angle brackets    |
| 2    | 4 or 5 threaded rods M8           |
| 3    | 12 or 15 sleeve nuts M8           |
| 4    | 4 or 5 screws M8 x 60             |
| 5    | 4 or 5 plastic wall plugs 12 x 60 |

## **Assembly instructions:**

Ensure that one end of the side/angle bracket mounting sits tightly on the side of the wall bars. To achieve this, you can use a standard hammer for example. The side/angle bracket mounting sitting in the wood is required for mounting to the angle bracket.