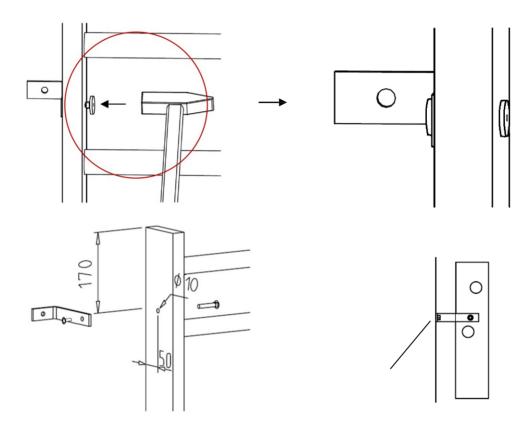

## **Assembly instructions:**

Ensure that one end of the side/angle bracket mounting sits tightly on the side of the wall bars. To achieve this, you can use a standard hammer for example. The side/angle bracket mounting sitting in the wood is required for mounting to the angle bracket.

First, fix the mounting brackets to the wall.

The mounted wall bars must stand on the floor. See the illustration for drilling measurements on the wall and the sides. The wall bars do not have any pre-drilled holes because on-site conditions such as electrical wiring, pipes and others, could make mounting impossible. The height information for the mounting brackets (wall plugs) is approximate.