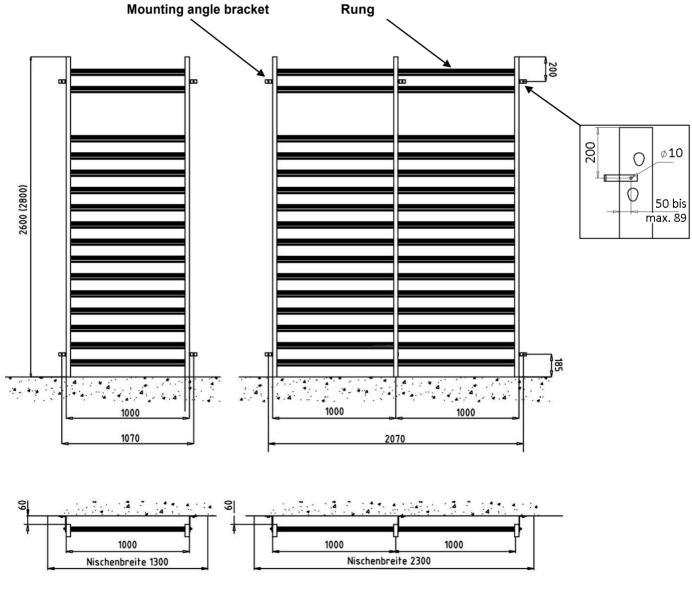

First, fix the mounting brackets to the wall.

The mounted wall bars must stand on the floor. See the illustration for drilling measurements on the wall and the sides. The wall bars do not have any pre-drilled holes because on-site conditions such as electrical wiring, pipes and others, could make mounting impossible. The height information for the mounting brackets (wall plugs) is approximate.