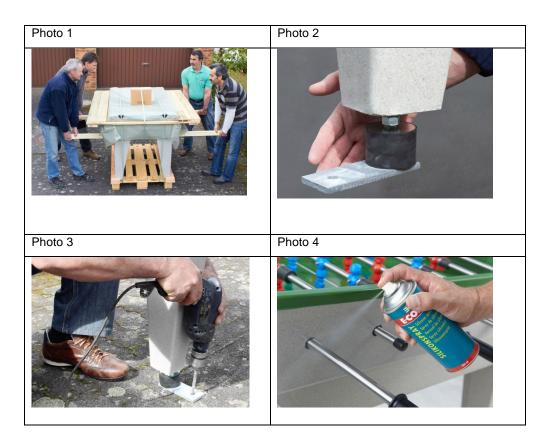

The content on the pallet consists of the pre-assembled table football, 4 feet of which 2 with metal straps, screws with dowels and 2 squared timbers for moving the table.

- Photo 1: **NEVER** lift the kicker at the rods. Use the delivered squared timbers positioned underneath the game well and lift the kicker with 4 persons.
- Photo 2: Lift one side with two persons using one of the delivered squared timbers. Screw the rubber buffers (with the pre-assembled metal straps for floor attachment) into the substructure. Adjust the height.
- Photo 3: Fix the substructure to the ground using wood screws 8x60 with the dowels.
- Photo 4: If necessary clean the rods only with benzine and use only **silicone spray** for good sliding.